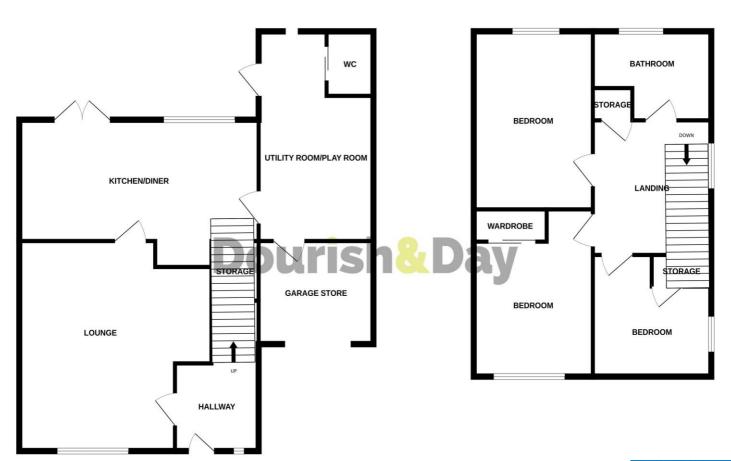

Internally, the property comprises of an entrance hallway, living room, dining kitchen with French doors, utility/play room and guest WC. Meanwhile, to the first floor there are three bedrooms and a family bathroom. Externally, there is a driveway, store room/former garage and rear garden with paved seating area.

#### **Entrance Hall**

Being accessed through a double glazed entrance door and having wood flooring, radiator and stairs leading to the first floor landing.

#### **Lounge** 16' 1" max x 11' 9" (4.90m max x 3.57m)

A spacious lounge having wooden flooring, coving, radiator and double glazed bow window to the front elevation.

#### **Dining Kitchen** 10' 8'' x 14' 7'' (3.24m x 4.45m)

Being fitted in a shaker style and having a range of matching units extending to base and eye level with fitted work surfaces having an inset one and a half bowl sink unit with chrome mixer tap. Space for Range style cooker with double cooker hood over, bevelled edge splashback tiling, integrated dishwasher and wine fridge and space for American style fridge freezer. Coving, tiled floor, understairs storage cupboard, double glazed window and double glazed French doors giving views and access to the rear garden.

#### Store Room / Play Room / Utility 11' 7" x 8' 0" (3.54m x 2.43m)

A spacious room which was formerly the garage and offering flexible usage with a door to the storage area at the front which retains the original up and

# Dourish&Day

and over garage door to the front elevation. There is a fitted worksurface with spaces for appliances, radiator, double glazed door to the side elevation and double glazed window to the rear elevation.

### **Guest WC**

Having a suite comprising of pedestal wash hand basin and low level WC. Half wood panelled walls and double glazed window to the rear elevation.

### **First Floor Landing**

Having access to loft space, airing cupboard with wall mounted gas central heating boiler and double glazed window to the side elevation.

#### Bedroom One 13' 4" x 8' 6" (4.07m x 2.60m)

A good-sized main bedroom having a radiator and double glazed window to the rear elevation.

**Bedroom Two** 13' 4'' max inc robes x 8' 6'' (4.06m max inc robes x 2.60m) A second double bedroom having fitted double wardrobes with mirror sliding doors, a radiator and double glazed window to the front elevation.

**Bedroom Three** 9' 6'' x 6' 0'' (2.90m x 1.84m) - all max measurements Having over stairs storage cupboard with hanging rail, radiator and double glazed window to the side elevation.

#### **Family Bathroom**

Having a suite comprising of a 'P' shaped bath with curved shower screen with central contemporary style chrome mixer tap and mains shower over, wash hand basin set into top with chrome mixer tap and vanity unit beneath and low level WC. Tiled floor, part tiled walls, chrome towel a radiator and double glazed window to the rear elevation.

# Dourish&Day

**GROUND FLOOR** 

Whilst every attempt has been made to ensure the accuracy of the floorplan contained here, measurements of doors, windows, rooms and any other litems are approximate and no responsibility is taken for any error, omission or mis-statement. This plan is for illustrative purposes only and should be used as such by any roospective purchaser. The services, systems and appliances shown have not been tested and no guarantee as to their operability or efficiency can be given.