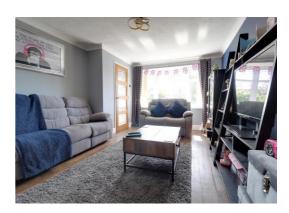

#### **Lounge** 16' 1" max x 11' 9" (4.90m max x 3.57m)

A spacious lounge having wooden flooring, coving, radiator and double glazed bow window to the front elevation.