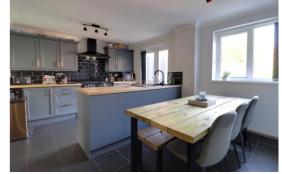

#### **Dining Kitchen** 10' 8'' x 14' 7'' (3.24m x 4.45m)

Being fitted in a shaker style and having a range of matching units extending to base and eye level with fitted work surfaces having an inset one and a half bowl sink unit with chrome mixer tap. Space for Range style cooker with double cooker hood over, bevelled edge splashback tiling, integrated dishwasher and wine fridge and space for American style fridge freezer. Coving, tiled floor, understairs storage cupboard, double glazed window and double glazed French doors giving views and access to the rear garden.