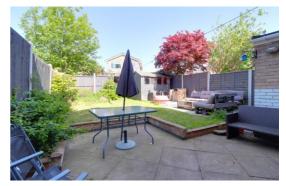

#### **Outside - Rear**

There is a well maintained rear garden which includes a two paved seating areas overlooking the remainder of the garden being mainly laid to lawn with brick built barbecue, outside tap and garden shed.