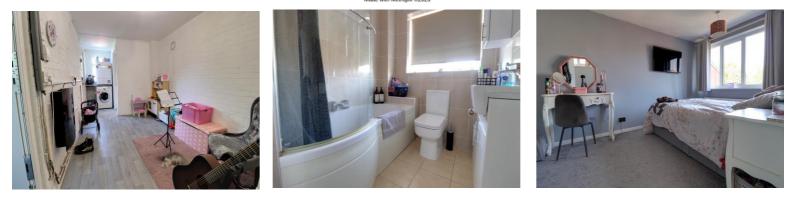

#### **Dining Kitchen** 10' 8'' x 14' 7'' (3.24m x 4.45m)

Being fitted in a shaker style and having a range of matching units extending to base and eye level with fitted work surfaces having an inset one and a half bowl sink unit with chrome mixer tap. Space for Range style cooker with double cooker hood over, bevelled edge splashback tiling, integrated dishwasher and wine fridge and space for American style fridge freezer. Coving, tiled floor, understairs storage cupboard, double glazed window and double glazed French doors giving views and access to the rear garden.

#### Store Room / Play Room / Utility 11' 7" x 8' 0" (3.54m x 2.43m)

A spacious room which was formerly the garage and offering flexible usage with a door to the storage area at the front which retains the original up and

#### **Family Bathroom**

Having a suite comprising of a 'P' shaped bath with curved shower screen with central contemporary style chrome mixer tap and mains shower over, wash hand basin set into top with chrome mixer tap and vanity unit beneath and low level WC. Tiled floor, part tiled walls, chrome towel a radiator and double glazed window to the rear elevation.