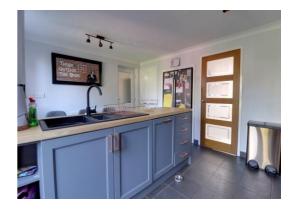

#### **Dining Kitchen** 10' 8'' x 14' 7'' (3.24m x 4.45m)

Being fitted in a shaker style and having a range of matching units extending to base and eye level with fitted work surfaces having an inset one and a half bowl sink unit with chrome mixer tap. Space for Range style cooker with double cooker hood over, bevelled edge splashback tiling, integrated dishwasher and wine fridge and space for American style fridge freezer. Coving, tiled floor, understairs storage cupboard, double glazed window and double glazed French doors giving views and access to the rear garden.