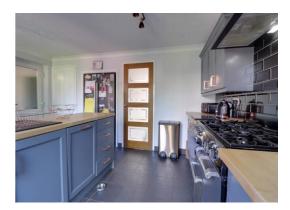

#### **Dining Kitchen** 10' 8'' x 14' 7'' (3.24m x 4.45m)

Being fitted in a shaker style and having a range of matching units extending to base and eye level with fitted work surfaces having an inset one and a half bowl sink unit with chrome mixer tap. Space for Range style cooker with double cooker hood over, bevelled edge splashback tiling, integrated dishwasher and wine fridge and space for American style fridge freezer. Coving, tiled floor, understairs storage cupboard, double glazed window and double glazed French doors giving views and access to the rear garden.