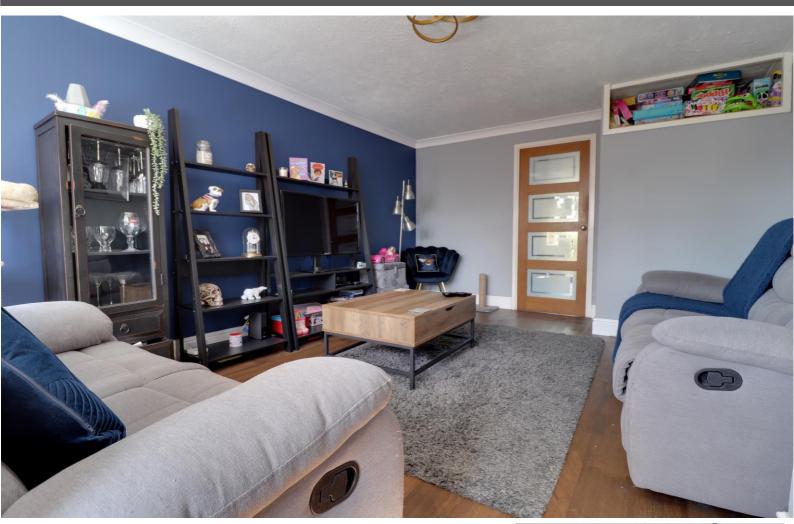

#### **Lounge** 16' 1" max x 11' 9" (4.90m max x 3.57m)

A spacious lounge having wooden flooring, coving, radiator and double glazed bow window to the front elevation.