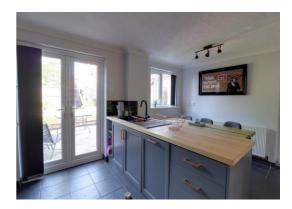

#### **Dining Kitchen** 10' 8'' x 14' 7'' (3.24m x 4.45m)

Being fitted in a shaker style and having a range of matching units extending to base and eye level with fitted work surfaces having an inset one and a half bowl sink unit with chrome mixer tap. Space for Range style cooker with double cooker hood over, bevelled edge splashback tiling, integrated dishwasher and wine fridge and space for American style fridge freezer. Coving, tiled floor, understairs storage cupboard, double glazed window and double glazed French doors giving views and access to the rear garden.